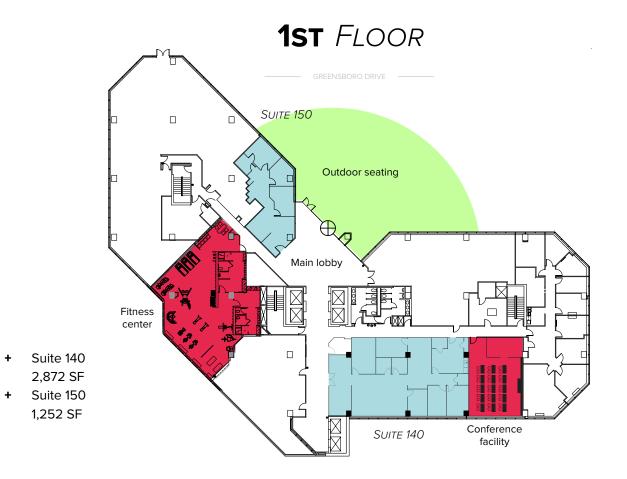

# FEATURES & AMENITIES

FITNESS CENTER WITH PELOTON

**CONFERENCE FACILITY** 

PROMINENT MONUMENT SIGNAGE AVAILABLE

ABUNDANT GARAGE PARKING, 3.3/1,000

CONNECTED ENVIRONMENT WITH THE COVE APP

5 MINUTE WALK TO GREENSBORO METRO STATION

## SHARED AMENITIES

- 8280 AT THE **BORO**
- Fitness center
- + Conference facility

- + Rooftop sport court
- + Conference facility
- + Rooftop lounge
- + Lounge
- + Ban Ban Fusion Eatery
- + Greensboro Café