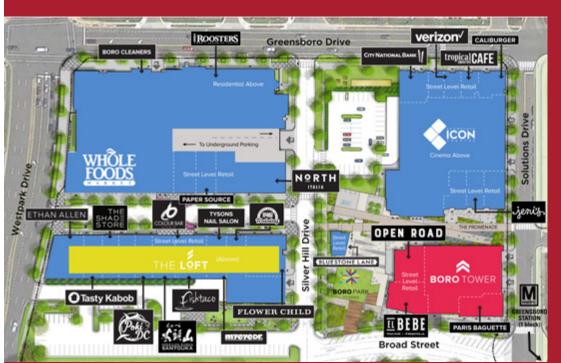

#### 8280 IS WALKABLE TO:

### BORO DISTRICT MAP

8280 AT THE BORO Office - 209,000 SF BORO TOWER Office - 424,000 SF

Office - 424,000 S

THE LOFT
Office - 77,000 SF

Street Level Retail