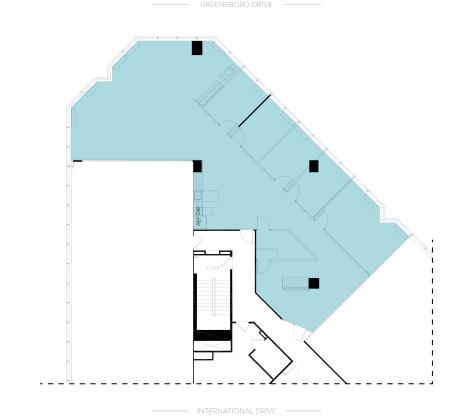

ti-channel announcements





## SHARED AMENITIES

- 8280 AT THE **BORO**
- Fitness center
- + Conference facility



- + Rooftop sport court
- + Conference facility
- + Rooftop lounge
- + Lounge
- + Ban Ban Fusion Eatery
- + Greensboro Café



- + 180-person conference facility
- Starbucks





# TYSONS' NEW URBAN DISTRICT

The Boro captures the spirit of a true downtown experience. Enjoy a high quality, amenity-rich, pedestrian-friendly environment, including a flagship Whole Foods Market and a ShowPlace ICON Theatre.

#### 8280 IS WALKABLE TO:

































### BORO DISTRICT MAP



8280 AT THE BORO Office - 209,000 SF BORO TOWER Office - 424,000 SF

Office - 424,000 S

THE LOFT
Office - 77,000 SF

Street Level Retail

# **AVAILABLE SPACE**







### **7TH** *FLOOR*



Suite 710 3,094 SF















THEBOROTYSONS.COM

#### LEASING INFORMATION:

TERRY REILEY +1 703 905 0236 terry.reiley@cbre.com BRETT SCHWEITZER +1 703 905 0253 brett.schweitzer@cbre.com ROSANNE RICHARDS +1 703 905 0207 rosanne.richards@cbre.com QUINN REILEY +1 703 905 0211 quinn.reiley@cbre.com

© 2022 CBRE, Inc. All rights reserved. This information has been obtained from sources believed reliable, but has not been verified for accuracy or completeness. Any projections, opinions, or estimates are subject to uncertainty. The information may not represent the current or future performance of the property. You and your advisors should conduct a careful, independent investigation of the property and verify all information. Any reliance on this information is solely at your own risk. CBR