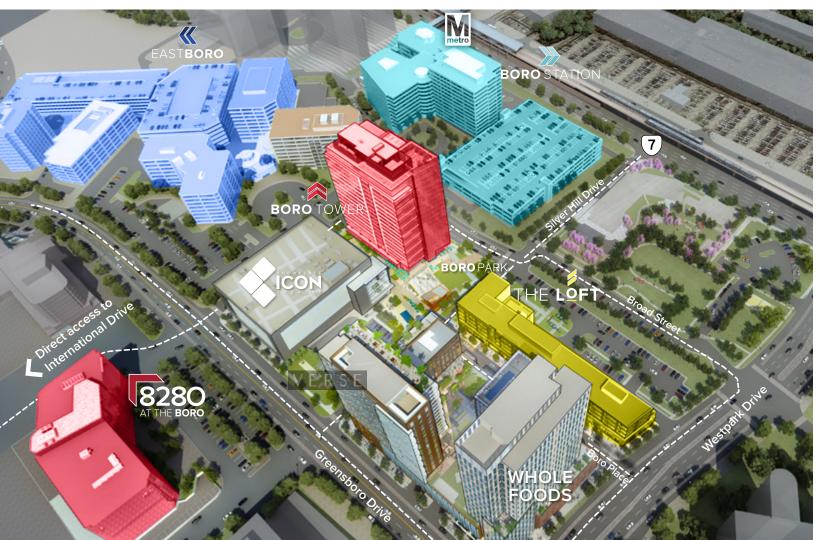

# TYSONS' NEW URBAN DISTRICT

The Boro captures the spirit of a true downtown experience. Enjoy a high quality, amenity-rich, pedestrian-friendly environment, including a flagship Whole Foods Market and a ShowPlace ICON Theatre.

#### 8280 IS WALKABLE TO:

### BORO DISTRICT MAP

8280 AT THE BORO Office - 209,000 SF BORO TOWER Office - 424,000 SF

Office - 424,000 S

THE LOFT
Office - 77,000 SF

Street Level Retail