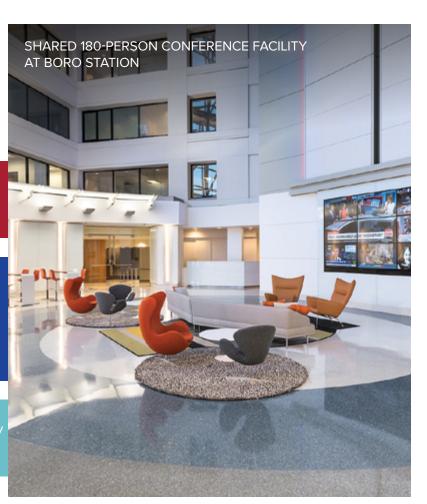

## SHARED AMENITIES

- 8280 AT THE **BORO**
- Fitness center
- + Conference facility

- + Rooftop sport court
- + Conference facility
- + Rooftop lounge
- + Lounge
- + Ban Ban Fusion Eatery
- + Greensboro Café

- + 180-person conference facility
- Starbucks