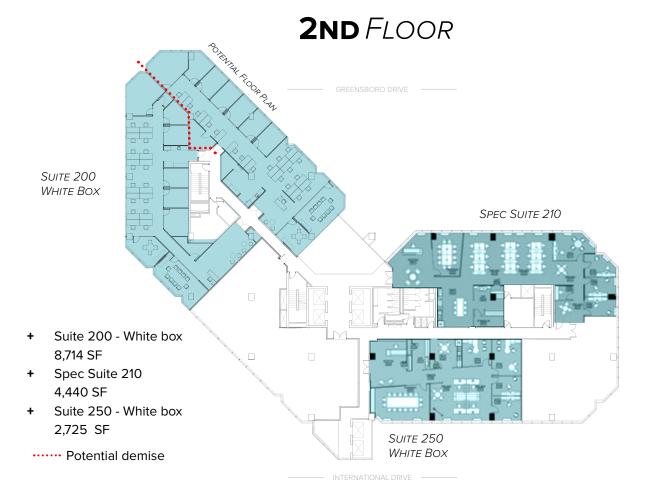

est registration



Multi-channel announcements





## SHARED AMENITIES

- 8280 AT THE **BORO**
- Fitness center
- + Conference facility



- + Rooftop sport court
- + Conference facility
- + Rooftop lounge
- + Lounge
- + Ban Ban Fusion Eatery
- + Greensboro Café



- + 180-person conference facility
- Starbucks





# TYSONS' NEW URBAN DISTRICT

The Boro captures the spirit of a true downtown experience. Enjoy a high quality, amenity-rich, pedestrian-friendly environment, including a flagship Whole Foods Market and a ShowPlace ICON Theatre.

#### 8280 IS WALKABLE TO:

































### BORO DISTRICT MAP



8280 AT THE BORO Office - 209,000 SF BORO TOWER Office - 424,000 SF

Office - 424,000 S

THE LOFT
Office - 77,000 SF

Street Level Retail

# **AVAILABLE SPACE**







### **7TH** *FLOOR*



Suite 710 3,094 SF















THEBOROTYSONS.COM

#### LEASING INFORMATION:

TERRY REILEY +1 703 905 0236 terry.reiley@cbre.com BRETT SCHWEITZER +1 703 905 0253 brett.schweitzer@cbre.com ROSANNE RICHARDS +1 703 905 0207 rosanne.richards@cbre.com QUINN REILEY +1 703 905 0211 quinn.reiley@cbre.com

© 2022 CBRE, Inc. All rights reserved. This information has been obtained from sources believed reliable, but has not been verified for accuracy or completeness. Any projections, opinions, or estimates are subject to uncertainty. The information may not represent the current or future performance of the property. You and your advisors should conduct a careful, independent investigation of the property and verify all information. Any reliance on this information is solel