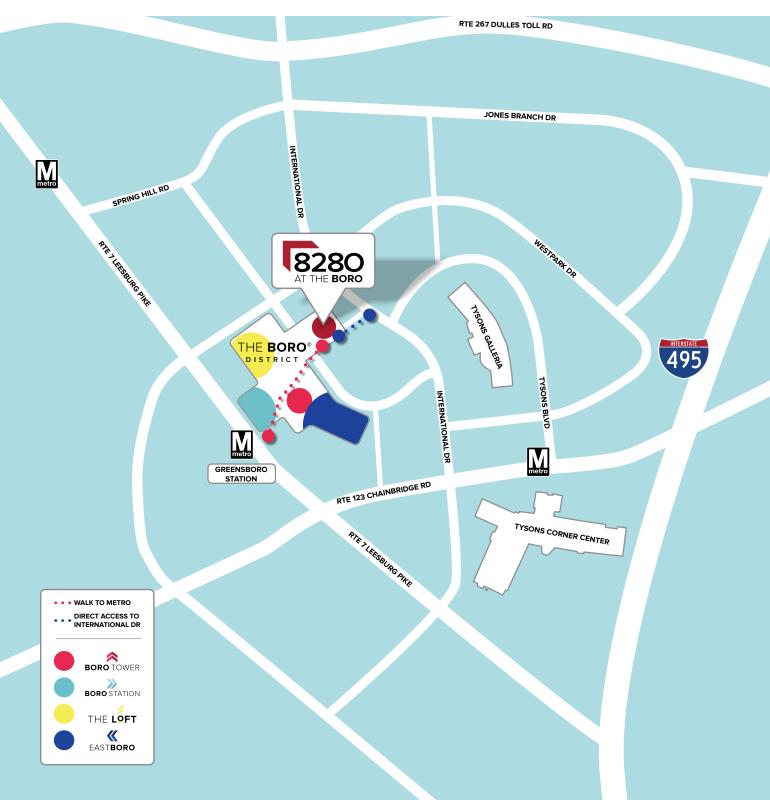

### GREENSBORO ADDRESS, International Access

Direct access to International Drive and

incomparable access to the **Dulles Toll Road** 

### BORO DISTRICT MAP

8280 AT THE BORO Office - 209,000 SF BORO TOWER Office - 424,000 SF

Office - 424,000 S

THE LOFT
Office - 77,000 SF

Street Level Retail