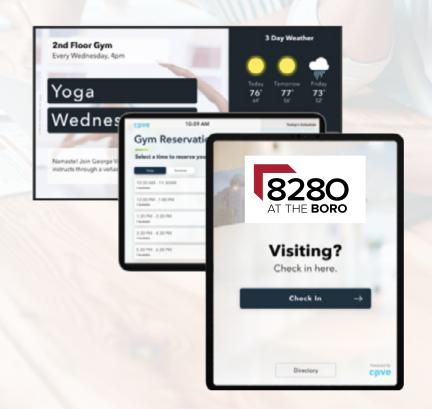

## CONNECTED TENANT EXPERIENCE

## COVE + openpath

8280 AT THE BORO IS NOW CONNECTED WITH A CUSTOM BORO DISTRICT APP THAT OFFERS TOUCHLESS MOBILE ACCESS, AMENITY AND EQUIPMENT RESERVATIONS, TENANT ONLY VISITOR AND GUEST MANAGEMENT, AND SO MUCH MORE.

Check availability and book conference rooms

Unlock doors with your phone

Seamless guest registration

Multi-channel announcements