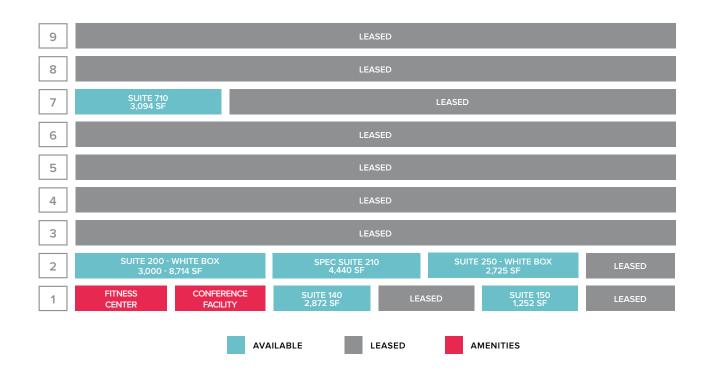

# **AVAILABLE SPACE**

### **7TH** *FLOOR*

Suite 710 3,094 SF

THEBOROTYSONS.COM