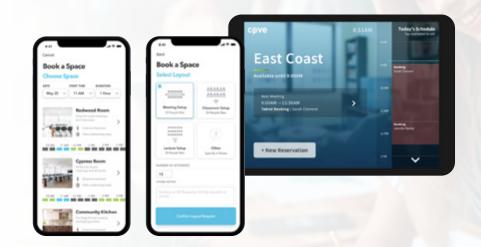

## CONNECTED TENANT EXPERIENCE

## COVE + openpath

8280 AT THE BORO IS NOW CONNECTED WITH A CUSTOM BORO DISTRICT APP THAT OFFERS TOUCHLESS MOBILE ACCESS, AMENITY AND EQUIPMENT RESERVATIONS, TENANT ONLY VISITOR AND GUEST MANAGEMENT, AND SO MUCH MORE.

Check availability and book conference rooms

Unlock doors with your phone

Seamless guest registration

Multi-channel announcements